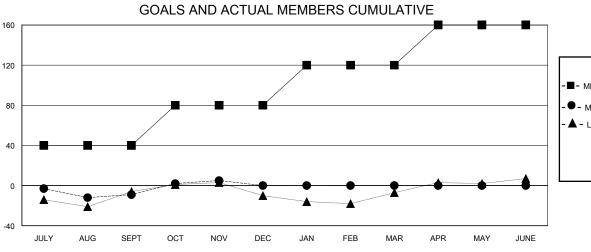

## District 5M 5

GMT: LOCATION MINNESOTA GMT CA

| Clubs                 |               |           |               | Members               |                        |                         |                                                    |  |  |
|-----------------------|---------------|-----------|---------------|-----------------------|------------------------|-------------------------|----------------------------------------------------|--|--|
| RESULTS FOR 2023-2024 |               |           |               | RESULTS FOR 2023-2024 |                        |                         |                                                    |  |  |
| QUARTER               | NEW CLUB GOAL | NEW CLUBS | DROPPED CLUBS | QUARTER MEMB          | SER GROWTH NET<br>GOAL | MEMBER GROWTH<br>ACTUAL | DROPPED<br>MEMBERS ACTUAL<br>(including transfers) |  |  |
| JULY/AUG/SEPT         | 0             | 0         | 0             | JULY/AUG/SEPT         | 40                     | 34                      | 40                                                 |  |  |
| OCT/NOV/DEC           | 0             | 0         | 0             | OCT/NOV/DEC           | 40                     | 30                      | 15                                                 |  |  |
| JAN/FEB/MAR           | 0             | 0         | 0             | JAN/FEB/MAR           | 40                     | 0                       | 0                                                  |  |  |
| APR/MAY/JUNE          | 1             | 0         | 0             | APR/MAY/JUNE          | 40                     | 0                       | 0                                                  |  |  |